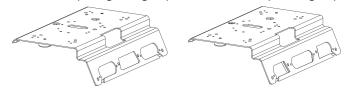

## THIRD BRAKE LIGHT MOUNT KIT BBK274-FH (Halogen Lights) and BBK274-FL (LED Lights)

- 1. Determine if you need to mount your light to the bracket prior to installing the bracket on the vehicle and proceed accordingly.
- 2. Ensure that you are using the correct mounting bracket for your application.
  - Use the BBK274-FH with vehicles utilizing halogen third brake light assemblies.
  - Use the BBK274-FL with vehicles utilizing LED third brake light assemblies.