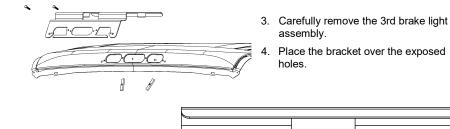

## WHEN INSTALLING, YOU <u>MUST</u> ENSURE THAT YOU DO NOT OBSTRUCT THE THIRD BRAKE LIGHT !!

## **OPTIONAL BBK274-PLATE MAGNET MOUNTING PLATE**

(sold separately)

The BBK274-PLATE is an optional steel plate that attaches to your aluminum bracket and allows the use of magnet mounted lights with the BB274-FH or BB274-FL assembly. Refer to the drawing below when attaching the optional plate.