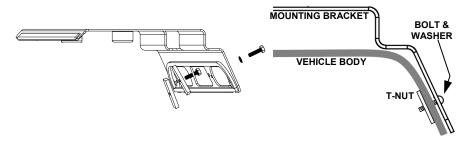

5. Referring to the corresponding picture to the right, place the T-Nuts inside the vehicle in the position shown.

of the enclosed bolts and

6

BBK274-FH

7. Reinstall the 3rd brake light assembly to the outside of the new bracket and test it to ensure it is working properly.