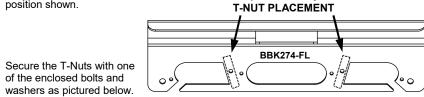

5. Referring to the corresponding picture to the right, place the T-Nuts inside the vehicle in the position shown.

of the enclosed bolts and

6

BBK274-FH

7. Reinstall the 3rd brake light assembly to the outside of the new bracket and test it to ensure it is working properly.