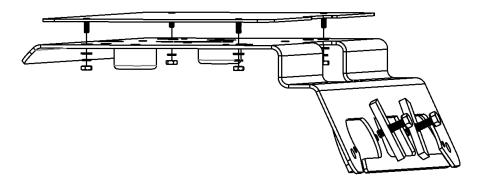

5. Referring to the corresponding picture to the right, place the T-Nuts inside the vehicle in the position shown.

of the enclosed bolts and

6

BBK274-FH

7. Reinstall the 3rd brake light assembly to the outside of the new bracket and test it to ensure it is working properly.